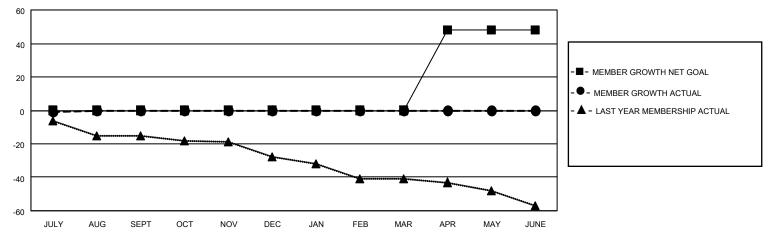

## District 5 SW

| Clubs         |               |             |               | Members               |                       |                         |                                                    |  |
|---------------|---------------|-------------|---------------|-----------------------|-----------------------|-------------------------|----------------------------------------------------|--|
|               | RESULTS FOR   | R 2021-2022 |               | RESULTS FOR 2021-2022 |                       |                         |                                                    |  |
| QUARTER       | NEW CLUB GOAL | NEW CLUBS   | DROPPED CLUBS | QUARTER MEMB          | ER GROWTH NET<br>GOAL | MEMBER GROWTH<br>ACTUAL | DROPPED<br>MEMBERS ACTUAL<br>(including transfers) |  |
| JULY/AUG/SEPT | 0             | 0           | 0             | JULY/AUG/SEPT         | 0                     | 0                       | 1                                                  |  |
| OCT/NOV/DEC   | 0             | 0           | 0             | OCT/NOV/DEC           | 0                     | 0                       | 0                                                  |  |
| JAN/FEB/MAR   | 0             | 0           | 0             | JAN/FEB/MAR           | 0                     | 0                       | 0                                                  |  |
| APR/MAY/JUNE  | 1             | 0           | 0             | APR/MAY/JUNE          | 48                    | 0                       | 0                                                  |  |